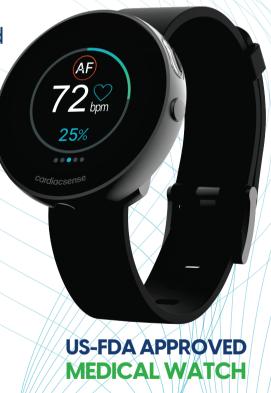

# HEART FAILURE EXACERBATION

10-14 days advance notification before the onset of symptoms enables ambulatory treatment



Significant reduction in CHF related hospitalization



Significantly improves patient's quality of life



Advanced notification enables Ambulatory treatment



Respiratory Stability Index gives predictive indication of CHF exacerbation



Revolutionize Heart Failure Patient Monitoring

## **Evidence 1**

Respiratory stability time (RST) indicates worsening Heart Failure condition and allows the detection of an early sign of Heart Failure deterioration.

## Evidence 2

All-night respiratory stability index reflects congestive signs and the clinical status of Heart Failure during the recovery process from acute decompensation.<sup>2</sup>



# How will CardiacSense help you?

- $\bigodot$  Long term continuous remote patient monitoring of of vitals lpha ECG, Improves patient's quality of life
- Monthly trend monitoring reports gives holistic view of patient's health leads to better patient care
- Reduces hospitalizations & duration of hospital stays.
- Timely detection and intervention potentially leads to better patient's