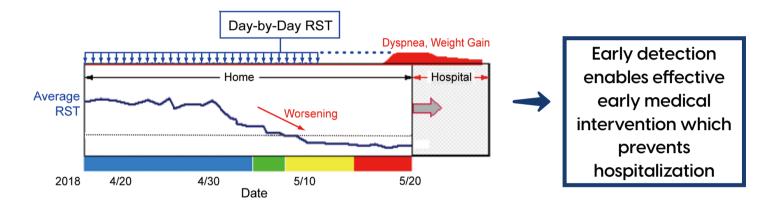

## **Evidence 1**

Respiratory stability time (RST) indicates worsening Heart Failure condition and allows the detection of an early sign of Heart Failure deterioration.

## Evidence 2

All-night respiratory stability index reflects congestive signs and the clinical status of Heart Failure during the recovery process from acute decompensation.<sup>2</sup>